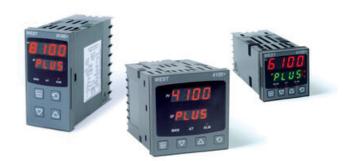

# WEST - P6100, P8100, P4100, TEMPERATURE AND PROCESS CONTROLLERS

P41003300002010 WEST 1/4DIN DC 1A 230V R/G

- · Jumperless configuration
- Auto detected hardware
- Process and loop alarms
- Modbus and ASCII comms

#### PRODUCT DESCRIPTION

With their improved interface, technical functionality and field flexibility, the WEST 6100, 8100 and 4100 give you the best comprehensive control for most temperature and process control loops.

They have a universal input and are available with a red and green displays. Plug-in modules allow up to 2 alarm relays (latching or non-latching), PV retransmission, remtote set point (RSP) or transmitter PSU.