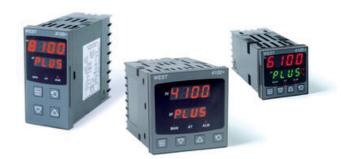

# WEST - P6100, P8100, P4100, TEMPERATURE AND PROCESS CONTROLLERS

P41003300000010 WEST 1/4DIN DC 1A 230V

- · Jumperless configuration
- Auto detected hardware
- Process and loop alarms
- Modbus and ASCII comms

#### PRODUCT DESCRIPTION

With their improved interface, technical functionality and field flexibility, the WEST 6100, 8100 and 4100 give you the best comprehensive control for most temperature and process control loops.

They have a universal input and are available with a red and green displays. Plug-in modules allow up to 2 alarm relays (latching or non-latching), PV retransmission, remtote set point (RSP) or transmitter PSU.