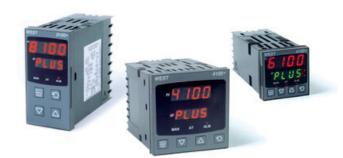

# WEST - P6100, P8100, P4100, TEMPERATURE AND PROCESS CONTROLLERS

P41002710000010 WEST 1/4DIN TC 1A 1R 230V

- · Jumperless configuration
- · Auto detected hardware
- Process and loop alarms
- Modbus and ASCII comms

#### PRODUCT DESCRIPTION

With their improved interface, technical functionality and field flexibility, the WEST 6100, 8100 and 4100 give you the best comprehensive control for most temperature and process control loops.

They have a universal input and are available with a red and green displays. Plug-in modules allow up to 2 alarm relays (latching or non-latching), PV retransmission, remtote set point (RSP) or transmitter PSU.