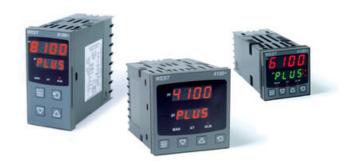

# WEST - P6100, P8100, P4100, TEMPERATURE AND PROCESS CONTROLLERS

P41002700020R10 WEST 1/4DIN TC 1A 1FRM 24V

- · Jumperless configuration
- Auto detected hardware
- Process and loop alarms
- Modbus and ASCII comms

#### PRODUCT DESCRIPTION

With their improved interface, technical functionality and field flexibility, the WEST 6100, 8100 and 4100 give you the best comprehensive control for most temperature and process control loops.

They have a universal input and are available with a red and green displays. Plug-in modules allow up to 2 alarm relays (latching or non-latching), PV retransmission, remtote set point (RSP) or transmitter PSU.