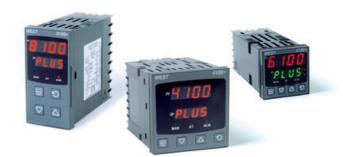

# WEST - P6100, P8100, P4100, TEMPERATURE AND PROCESS CONTROLLERS

P41002700020010 WEST 1/4DIN TC 1A 24V

- · Jumperless configuration
- · Auto detected hardware
- Process and loop alarms
- Modbus and ASCII comms

#### PRODUCT DESCRIPTION

With their improved interface, technical functionality and field flexibility, the WEST 6100, 8100 and 4100 give you the best comprehensive control for most temperature and process control loops.

They have a universal input and are available with a red and green displays. Plug-in modules allow up to 2 alarm relays (latching or non-latching), PV retransmission, remtote set point (RSP) or transmitter PSU.