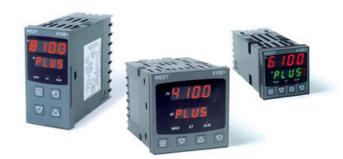

# WEST - P6100, P8100, P4100, TEMPERATURE AND PROCESS CONTROLLERS

P41002310000010 WEST 1/4DIN TC 1A 1R 230V

- · Jumperless configuration
- Auto detected hardware
- Process and loop alarms
- Modbus and ASCII comms

#### PRODUCT DESCRIPTION

With their improved interface, technical functionality and field flexibility, the WEST 6100, 8100 and 4100 give you the best comprehensive control for most temperature and process control loops.

They have a universal input and are available with a red and green displays. Plug-in modules allow up to 2 alarm relays (latching or non-latching), PV retransmission, remtote set point (RSP) or transmitter PSU.