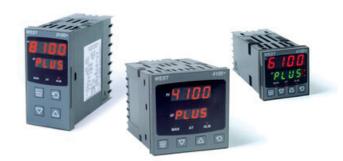

# WEST - P6100, P8100, P4100, TEMPERATURE AND PROCESS CONTROLLERS

P41002200000010 WEST 1/4DIN TC 1SSR 230V

- · Jumperless configuration
- · Auto detected hardware
- Process and loop alarms
- Modbus and ASCII comms

#### PRODUCT DESCRIPTION

With their improved interface, technical functionality and field flexibility, the WEST 6100, 8100 and 4100 give you the best comprehensive control for most temperature and process control loops.

They have a universal input and are available with a red and green displays. Plug-in modules allow up to 2 alarm relays (latching or non-latching), PV retransmission, remtote set point (RSP) or transmitter PSU.