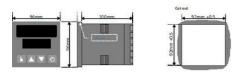

## **TECHNICAL DATA**

| Dimensions          | 96x96                                |
|---------------------|--------------------------------------|
| Input type          | Universal (TC, RTD, DC linear mA/mV) |
| Output 1            | Relay                                |
| Output 2            | Analog                               |
| Supply voltage      | 100-240 V AC                         |
| Communication       | N/A                                  |
| Additional features | N/A                                  |
| Display colour      | Red / green                          |
| Control type        | PID, ON/OFF, Manual, Alarm, Ramp     |
| IP class front      | IP66                                 |
| IP class            | IP20                                 |
|                     |                                      |
| Output              | Relay, Analog                        |