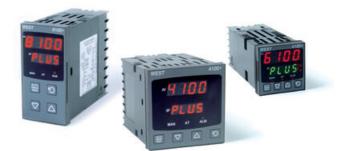

## WEST - P6100, P8100, P4100, TEMPERATURE AND PROCESS CONTROLLERS

P41002170002010 WEST 1/4DIN TC 1R 1A 230V R/G

- Jumperless configuration
- Auto detected hardware
- Process and loop alarms
- Modbus and ASCII comms

## PRODUCT DESCRIPTION

With their improved interface, technical functionality and field flexibility, the WEST 6100, 8100 and 4100 give you the best comprehensive control for most temperature and process control loops.

They have a universal input and are available with a red and green displays. Plug-in modules allow up to 2 alarm relays (latching or non-latching), PV retransmission, remtote set point (RSP) or transmitter PSU.