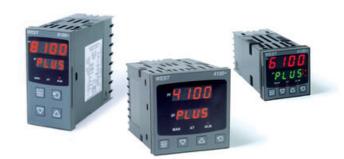

# WEST - P6100, P8100, P4100, TEMPERATURE AND PROCESS CONTROLLERS

P41002113000010 WEST 1/4DIN TC 2R 1A 230V

- · Jumperless configuration
- · Auto detected hardware
- Process and loop alarms
- Modbus and ASCII comms

#### PRODUCT DESCRIPTION

With their improved interface, technical functionality and field flexibility, the WEST 6100, 8100 and 4100 give you the best comprehensive control for most temperature and process control loops.

They have a universal input and are available with a red and green displays. Plug-in modules allow up to 2 alarm relays (latching or non-latching), PV retransmission, remtote set point (RSP) or transmitter PSU.