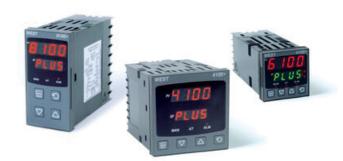

# WEST - P6100, P8100, P4100, TEMPERATURE AND PROCESS CONTROLLERS

P41002110002010 WEST 1/4DIN TC 2R 230V R/G

- · Jumperless configuration
- · Auto detected hardware
- Process and loop alarms
- Modbus and ASCII comms

#### PRODUCT DESCRIPTION

With their improved interface, technical functionality and field flexibility, the WEST 6100, 8100 and 4100 give you the best comprehensive control for most temperature and process control loops.

They have a universal input and are available with a red and green displays. Plug-in modules allow up to 2 alarm relays (latching or non-latching), PV retransmission, remtote set point (RSP) or transmitter PSU.