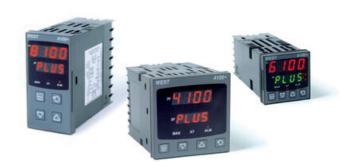

# WEST - P6100, P8100, P4100, TEMPERATURE AND PROCESS CONTROLLERS

P41002100002010 WEST 1/4DIN TC 1R 230V R/G

- · Jumperless configuration
- Auto detected hardware
- Process and loop alarms
- Modbus and ASCII comms

#### PRODUCT DESCRIPTION

With their improved interface, technical functionality and field flexibility, the WEST 6100, 8100 and 4100 give you the best comprehensive control for most temperature and process control loops.

They have a universal input and are available with a red and green displays. Plug-in modules allow up to 2 alarm relays (latching or non-latching), PV retransmission, remtote set point (RSP) or transmitter PSU.