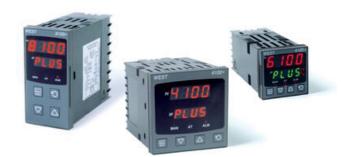

# WEST - P6100, P8100, P4100, TEMPERATURE AND PROCESS CONTROLLERS

P41002100000010 WEST 1/4DIN TC 1R 230V

- · Jumperless configuration
- · Auto detected hardware
- · Process and loop alarms
- Modbus and ASCII comms

#### PRODUCT DESCRIPTION

With their improved interface, technical functionality and field flexibility, the WEST 6100, 8100 and 4100 give you the best comprehensive control for most temperature and process control loops.

They have a universal input and are available with a red and green displays. Plug-in modules allow up to 2 alarm relays (latching or non-latching), PV retransmission, remtote set point (RSP) or transmitter PSU.