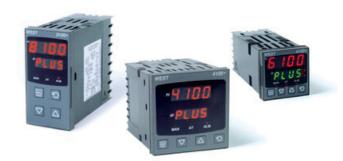

# WEST - P6100, P8100, P4100, TEMPERATURE AND PROCESS CONTROLLERS

P41002000020010 WEST 1/4DIN BARE 24V

- · Jumperless configuration
- · Auto detected hardware
- Process and loop alarms
- Modbus and ASCII comms

#### PRODUCT DESCRIPTION

With their improved interface, technical functionality and field flexibility, the WEST 6100, 8100 and 4100 give you the best comprehensive control for most temperature and process control loops.

They have a universal input and are available with a red and green displays. Plug-in modules allow up to 2 alarm relays (latching or non-latching), PV retransmission, remtote set point (RSP) or transmitter PSU.