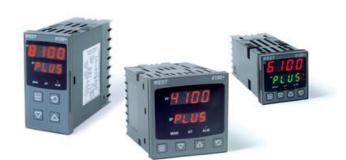

# WEST - P6100, P8100, P4100, TEMPERATURE AND PROCESS CONTROLLERS

P41002000002010 WEST 1/4DIN BARE 230V R/G

- · Jumperless configuration
- Auto detected hardware
- Process and loop alarms
- Modbus and ASCII comms

#### PRODUCT DESCRIPTION

With their improved interface, technical functionality and field flexibility, the WEST 6100, 8100 and 4100 give you the best comprehensive control for most temperature and process control loops.

They have a universal input and are available with a red and green displays. Plug-in modules allow up to 2 alarm relays (latching or non-latching), PV retransmission, remtote set point (RSP) or transmitter PSU.