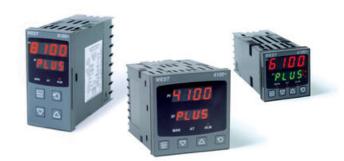

# WEST - P6100, P8100, P4100, TEMPERATURE AND PROCESS CONTROLLERS

P41002000000010 WEST 1/4DIN BARE 230V

- · Jumperless configuration
- Auto detected hardware
- Process and loop alarms
- Modbus and ASCII comms

#### PRODUCT DESCRIPTION

With their improved interface, technical functionality and field flexibility, the WEST 6100, 8100 and 4100 give you the best comprehensive control for most temperature and process control loops.

They have a universal input and are available with a red and green displays. Plug-in modules allow up to 2 alarm relays (latching or non-latching), PV retransmission, remtote set point (RSP) or transmitter PSU.