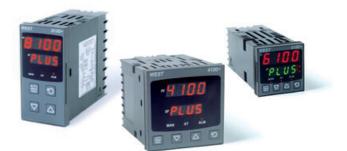

## WEST - P6100, P8100, P4100, TEMPERATURE AND PROCESS CONTROLLERS

P41001750000010 WEST 1/4DIN RTD 2A 230V

- Jumperless configuration
- Auto detected hardware
- Process and loop alarms
- Modbus and ASCII comms

## PRODUCT DESCRIPTION

With their improved interface, technical functionality and field flexibility, the WEST 6100, 8100 and 4100 give you the best comprehensive control for most temperature and process control loops.

They have a universal input and are available with a red and green displays. Plug-in modules allow up to 2 alarm relays (latching or non-latching), PV retransmission, remtote set point (RSP) or transmitter PSU.