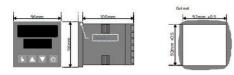

## **TECHNICAL DATA**

| Dimensions          | 96x96                                |
|---------------------|--------------------------------------|
| Input type          | Universal (TC, RTD, DC linear mA/mV) |
| Output 1            | Analog                               |
| Output 2            | Analog                               |
| Supply voltage      | 100-240 V AC                         |
| Communication       | N/A                                  |
| Additional features | N/A                                  |
| Display colour      | Red / red                            |
| Control type        | PID, ON/OFF, Manual, Alarm, Ramp     |
| IP class front      | IP66                                 |
| IP class            | IP20                                 |
|                     |                                      |
| Output              | 2x Analog                            |