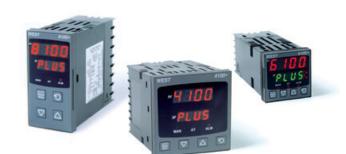

# WEST - P6100, P8100, P4100, TEMPERATURE AND PROCESS CONTROLLERS

P41001717020010 WEST 1/4DIN RTD 2A 1R 24V

- · Jumperless configuration
- Auto detected hardware
- · Process and loop alarms
- Modbus and ASCII comms

#### PRODUCT DESCRIPTION

With their improved interface, technical functionality and field flexibility, the WEST 6100, 8100 and 4100 give you the best comprehensive control for most temperature and process control loops.

They have a universal input and are available with a red and green displays. Plug-in modules allow up to 2 alarm relays (latching or non-latching), PV retransmission, remtote set point (RSP) or transmitter PSU.