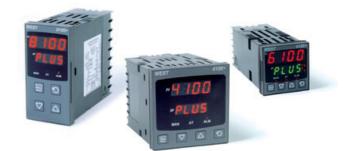

# WEST - P6100, P8100, P4100, TEMPERATURE AND PROCESS CONTROLLERS

P41001717000010 WEST 1/4DIN RTD 2A 1R 230V

- · Jumperless configuration
- · Auto detected hardware
- Process and loop alarms
- Modbus and ASCII comms

#### PRODUCT DESCRIPTION

With their improved interface, technical functionality and field flexibility, the WEST 6100, 8100 and 4100 give you the best comprehensive control for most temperature and process control loops.

They have a universal input and are available with a red and green displays. Plug-in modules allow up to 2 alarm relays (latching or non-latching), PV retransmission, remtote set point (RSP) or transmitter PSU.