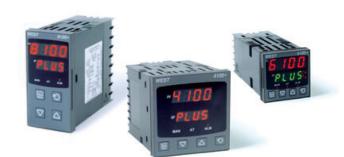

# WEST - P6100, P8100, P4100, TEMPERATURE AND PROCESS CONTROLLERS

P41001711300010 WEST 1/4DIN RTD 1A 2R DI 230V

- · Jumperless configuration
- · Auto detected hardware
- Process and loop alarms
- Modbus and ASCII comms

#### PRODUCT DESCRIPTION

With their improved interface, technical functionality and field flexibility, the WEST 6100, 8100 and 4100 give you the best comprehensive control for most temperature and process control loops.

They have a universal input and are available with a red and green displays. Plug-in modules allow up to 2 alarm relays (latching or non-latching), PV retransmission, remtote set point (RSP) or transmitter PSU.