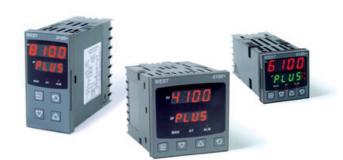

# WEST - P6100, P8100, P4100, TEMPERATURE AND PROCESS CONTROLLERS

P41001211002010 WEST 1/4DIN RTD 1S2R 230V R/G

- · Jumperless configuration
- Auto detected hardware
- Process and loop alarms
- Modbus and ASCII comms

#### PRODUCT DESCRIPTION

With their improved interface, technical functionality and field flexibility, the WEST 6100, 8100 and 4100 give you the best comprehensive control for most temperature and process control loops.

They have a universal input and are available with a red and green displays. Plug-in modules allow up to 2 alarm relays (latching or non-latching), PV retransmission, remtote set point (RSP) or transmitter PSU.