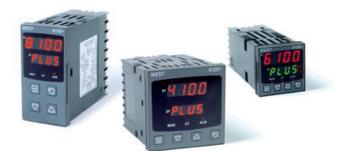

## WEST - P6100, P8100, P4100, TEMPERATURE AND PROCESS CONTROLLERS

P41001211000010 WEST 1/4DIN RTD 1S 2R 230v

- Jumperless configuration
- Auto detected hardware
- Process and loop alarms
- Modbus and ASCII comms

## PRODUCT DESCRIPTION

With their improved interface, technical functionality and field flexibility, the WEST 6100, 8100 and 4100 give you the best comprehensive control for most temperature and process control loops.

They have a universal input and are available with a red and green displays. Plug-in modules allow up to 2 alarm relays (latching or non-latching), PV retransmission, remtote set point (RSP) or transmitter PSU.