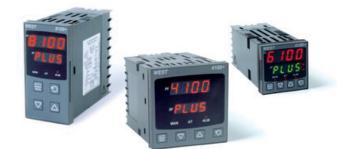

# WEST - P6100, P8100, P4100, TEMPERATURE AND PROCESS CONTROLLERS

P41001175000010 WEST 1/4DIN RTD 1R 2A 230V

- · Jumperless configuration
- · Auto detected hardware
- · Process and loop alarms
- Modbus and ASCII comms

#### PRODUCT DESCRIPTION

With their improved interface, technical functionality and field flexibility, the WEST 6100, 8100 and 4100 give you the best comprehensive control for most temperature and process control loops.

They have a universal input and are available with a red and green displays. Plug-in modules allow up to 2 alarm relays (latching or non-latching), PV retransmission, remtote set point (RSP) or transmitter PSU.