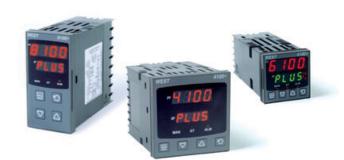

# WEST - P6100, P8100, P4100, TEMPERATURE AND PROCESS CONTROLLERS

P41001170001010 WEST 1/4DIN RTD 1R 1A 230V G/G

- · Jumperless configuration
- · Auto detected hardware
- Process and loop alarms
- Modbus and ASCII comms

#### PRODUCT DESCRIPTION

With their improved interface, technical functionality and field flexibility, the WEST 6100, 8100 and 4100 give you the best comprehensive control for most temperature and process control loops.

They have a universal input and are available with a red and green displays. Plug-in modules allow up to 2 alarm relays (latching or non-latching), PV retransmission, remtote set point (RSP) or transmitter PSU.