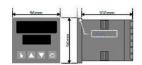

## **TECHNICAL DATA**

| Dimensions          | 96x96                                |  |  |
|---------------------|--------------------------------------|--|--|
| Input type          | Universal (TC, RTD, DC linear mA/mV) |  |  |
| Output 1            | Relay                                |  |  |
| Output 2            | Analog                               |  |  |
| Supply voltage      | 100-240 V AC                         |  |  |
| Communication       | N/A                                  |  |  |
| Additional features | N/A                                  |  |  |
| Display colour      | Green / green                        |  |  |
| Control type        | PID, ON/OFF, Manual, Alarm, Ramp     |  |  |
| IP class front      | IP66                                 |  |  |
| IP class            | IP20                                 |  |  |
|                     |                                      |  |  |
| Output              | Relay, Analog                        |  |  |