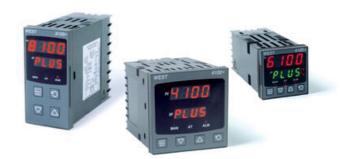

# WEST - P6100, P8100, P4100, TEMPERATURE AND PROCESS CONTROLLERS

P41001170000010 WEST 1/4DIN RTD 1R 1A 230V

- · Jumperless configuration
- · Auto detected hardware
- · Process and loop alarms
- Modbus and ASCII comms

#### PRODUCT DESCRIPTION

With their improved interface, technical functionality and field flexibility, the WEST 6100, 8100 and 4100 give you the best comprehensive control for most temperature and process control loops.

They have a universal input and are available with a red and green displays. Plug-in modules allow up to 2 alarm relays (latching or non-latching), PV retransmission, remtote set point (RSP) or transmitter PSU.