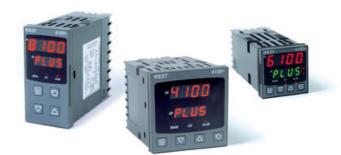

# WEST - P6100, P8100, P4100, TEMPERATURE AND PROCESS CONTROLLERS

P41001117000010 WEST 1/4DIN RTD 2R 1A 230V

- · Jumperless configuration
- · Auto detected hardware
- Process and loop alarms
- Modbus and ASCII comms

#### PRODUCT DESCRIPTION

With their improved interface, technical functionality and field flexibility, the WEST 6100, 8100 and 4100 give you the best comprehensive control for most temperature and process control loops.

They have a universal input and are available with a red and green displays. Plug-in modules allow up to 2 alarm relays (latching or non-latching), PV retransmission, remtote set point (RSP) or transmitter PSU.