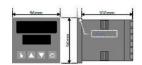

### **TECHNICAL DATA**

| Dimensions          | 96x96                                |  |  |
|---------------------|--------------------------------------|--|--|
| Input type          | Universal (TC, RTD, DC linear mA/mV) |  |  |
| Output 1            | Relay                                |  |  |
| Output 2            | Relay                                |  |  |
| Supply voltage      | 100-240 V AC                         |  |  |
| Communication       | N/A                                  |  |  |
| Additional features | N/A                                  |  |  |
| Display colour      | Red / red                            |  |  |
| Control type        | PID, ON/OFF, Manual, Alarm, Ramp     |  |  |
| IP class front      | IP66                                 |  |  |
| IP class            | IP20                                 |  |  |
|                     |                                      |  |  |
| Output              | 2x Relay                             |  |  |