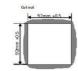

### **TECHNICAL DATA**

| Dimensions          | 96x96                                |  |  |
|---------------------|--------------------------------------|--|--|
| Input type          | Universal (TC, RTD, DC linear mA/mV) |  |  |
| Output 1            | Relay                                |  |  |
| Output 2            | Relay                                |  |  |
| Supply voltage      | 100-240 V AC                         |  |  |
| Communication       | N/A                                  |  |  |
| Additional features | N/A                                  |  |  |
| Display colour      | Red / red                            |  |  |
| Control type        | PID, ON/OFF, Manual, Alarm, Ramp     |  |  |
| IP class front      | IP66                                 |  |  |
| IP class            | IP20                                 |  |  |
|                     |                                      |  |  |
| Output              | 2x Relay                             |  |  |