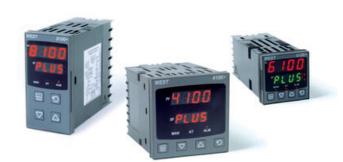

# WEST - P6100, P8100, P4100, TEMPERATURE AND PROCESS CONTROLLERS

P41001110000010 WEST 1/4DIN RTD 2R 230V

- · Jumperless configuration
- · Auto detected hardware
- Process and loop alarms
- Modbus and ASCII comms

#### PRODUCT DESCRIPTION

With their improved interface, technical functionality and field flexibility, the WEST 6100, 8100 and 4100 give you the best comprehensive control for most temperature and process control loops.

They have a universal input and are available with a red and green displays. Plug-in modules allow up to 2 alarm relays (latching or non-latching), PV retransmission, remtote set point (RSP) or transmitter PSU.