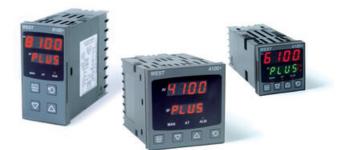

## WEST - P6100, P8100, P4100, TEMPERATURE AND PROCESS CONTROLLERS

P41001105000010 WEST 1/4DIN RTD 1A 1R 230V

- Jumperless configuration
- Auto detected hardware
- Process and loop alarms
- Modbus and ASCII comms

## PRODUCT DESCRIPTION

With their improved interface, technical functionality and field flexibility, the WEST 6100, 8100 and 4100 give you the best comprehensive control for most temperature and process control loops.

They have a universal input and are available with a red and green displays. Plug-in modules allow up to 2 alarm relays (latching or non-latching), PV retransmission, remtote set point (RSP) or transmitter PSU.