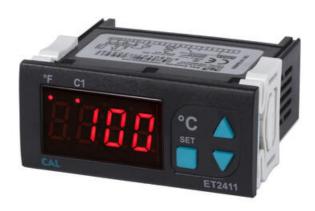

## CAL ET2411, ET2412 DIGITAL THERMOSTAT

ET2412-110-08 Thermostat, NTC, 2 x 8A Relay, 110V ac

- Designed for use with NTC sensors
- · Heating or cooling control
- 1 or 2 outputs for control and alarms

## PRODUCT DESCRIPTION

The ET24 is specifically designed for use with NTC sensors. The unit is easy to configure and use, has a large clear display for good visibility and a compact design which is fast to install.

- Range -60 to 150°C
- Single or double outputs for control and alarms
- 35 x77mm format (29 x 71mm cutout)
- Independent deviation and band alarms
- Adjustable upper and lower setpoint limits