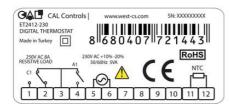

## **TECHNICAL DATA**

| Alarms              | Over, under, band alarm           |
|---------------------|-----------------------------------|
| Approvals           | CE, EMC, RoHS                     |
| Control mode        | ON/OFF with adjustable hysteresis |
| Depth               | 61 mm                             |
| Digit height        | 12.5 mm                           |
| Frequency           | 50-60                             |
| Galvanic isolation  | Between supply and input/output   |
| Indication          | Red LED for output status         |
| Input               | NTC, 10kOhm@25°C                  |
| IP class            | IP65                              |
| Memory              | EEPROM (10 years min)             |
| Moisture resistance | 80% Rh max, non condensing        |
| Mounting            | Panel mount                       |
| Number of digits    | 4                                 |
| Output              | 2x Relay                          |

| Panel size                        | 35x77 mm                     |
|-----------------------------------|------------------------------|
| Power consumption                 | 3 VA max                     |
| Relay function                    | 1x C/O, 1x N/O               |
| Relay output                      | 8 A, 250 Vac, resistive load |
| Sampling                          | 100 ms                       |
| Storage temperature max           | 70 °C                        |
| Storage temperature min           | -25 °C                       |
| Supply voltage                    | 115 V AC                     |
| Temperature operational max       | 150 °C                       |
| Temperature operational min       | -60 °C                       |
| Temperature resistance housing to | 50 °C                        |
| Weight                            | 215 g                        |