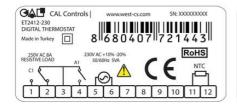

## **TECHNICAL DATA**

| Alarms              | Over, under, band alarm           |
|---------------------|-----------------------------------|
| Approvals           | CE, EMC, RoHS                     |
| Control mode        | ON/OFF with adjustable hysteresis |
| Depth               | 61 mm                             |
| Digit height        | 12.5 mm                           |
| Frequency           | 50-60                             |
| Galvanic isolation  | Between supply and input/output   |
| Indication          | Red LED for output status         |
| Input               | NTC, 10kOhm@25°C                  |
| IP class            | IP65                              |
| Memory              | EEPROM (10 years min)             |
| Moisture resistance | 80% Rh max, non condensing        |
| Mounting            | Panel mount                       |
| Number of digits    | 4                                 |
| Output              | 2x Relay                          |
|                     |                                   |

| Panel size                        | 35x77 mm                     |
|-----------------------------------|------------------------------|
| Power consumption                 | 3 VA max                     |
| Relay function                    | 1x C/O, 1x N/O               |
| Relay output                      | 8 A, 250 Vac, resistive load |
| Sampling                          | 100 ms                       |
| Storage temperature max           | 70 °C                        |
| Storage temperature min           | -25 °C                       |
| Supply voltage                    | 12 V AC/DC                   |
| Temperature operational max       | 150 °C                       |
| Temperature operational min       | -60 °C                       |
| Temperature resistance housing to | 50 °C                        |
| Weight                            | 215 g                        |