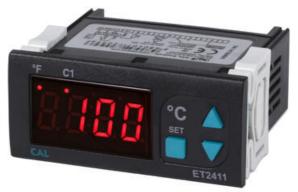

## CAL ET2411, ET2412 DIGITAL THERMOSTAT

ET2412-012-08 Thermostat, NTC, 2 x 8A Relay, 12V ac/dc

- Designed for use with NTC sensors
- · Heating or cooling control
- 1 or 2 outputs for control and alarms

## PRODUCT DESCRIPTION

The ET24 is specifically designed for use with NTC sensors. The unit is easy to configure and use, has a large clear display for good visibility and a compact design which is fast to install.

- Range -60 to 150°C
- Single or double outputs for control and alarms
- 35 x77mm format (29 x 71mm cutout)
- Independent deviation and band alarms
- Adjustable upper and lower setpoint limits