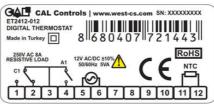

## **TECHNICAL DATA**

| Alarms              | Over, under, band alarm           |
|---------------------|-----------------------------------|
| Approvals           | CE, EMC, RoHS                     |
| Control mode        | ON/OFF with adjustable hysteresis |
| Depth               | 61 mm                             |
| Digit height        | 12.5 mm                           |
| Frequency           | 50-60                             |
| Galvanic isolation  | Between supply and input/output   |
| Indication          | Red LED for output status         |
| Input               | NTC, 10kOhm@25°C                  |
| IP class            | IP65                              |
| Memory              | EEPROM (10 years min)             |
| Moisture resistance | 80% Rh max, non condensing        |
| Mounting            | Panel mount                       |
| Number of digits    | 4                                 |
| Output              | 2x Relay                          |
|                     |                                   |

| Panel size                        | 35x77 mm                     |
|-----------------------------------|------------------------------|
| Power consumption                 | 3 VA max                     |
| Relay function                    | 1x C/O, 1x N/O               |
| Relay output                      | 8 A, 250 Vac, resistive load |
| Sampling                          | 100 ms                       |
| Storage temperature max           | 70 °C                        |
| Storage temperature min           | -25 °C                       |
| Supply voltage                    | 12 V AC/DC                   |
| Temperature operational max       | 150 °C                       |
| Temperature operational min       | -60 °C                       |
| Temperature resistance housing to | 50 °C                        |
| Weight                            | 215 g                        |