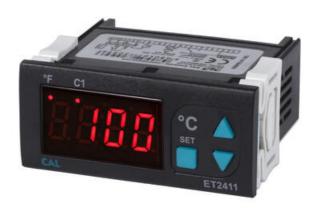

## CAL ET2411, ET2412 DIGITAL THERMOSTAT

ET2411-230-16 Thermostat, NTC, 16A Relay, 230V ac

- Designed for use with NTC sensors
- · Heating or cooling control
- 1 or 2 outputs for control and alarms

## PRODUCT DESCRIPTION

The ET24 is specifically designed for use with NTC sensors. The unit is easy to configure and use, has a large clear display for good visibility and a compact design which is fast to install.

- Range -60 to 150°C
- Single or double outputs for control and alarms
- 35 x77mm format (29 x 71mm cutout)
- Independent deviation and band alarms
- Adjustable upper and lower setpoint limits