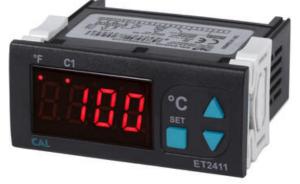

## CAL ET2411, ET2412 DIGITAL **THERMOSTAT**

ET2411-110-16 Thermostat, NTC, 16A Relay, 110V ac

- Designed for use with NTC sensors
- · Heating or cooling control
- 1 or 2 outputs for control and alarms

## PRODUCT DESCRIPTION

The ET24 is specifically designed for use with NTC sensors. The unit is easy to configure and use, has a large clear display for good visibility and a compact design which is fast to install.

- Range -60 to 150°C
- Single or double outputs for control and alarms
- 35 x77mm format (29 x 71mm cutout)
- Independent deviation and band alarms
- Adjustable upper and lower setpoint limits