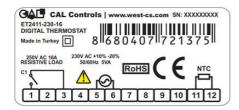

## **TECHNICAL DATA**

| Alarms              | Over, under, band alarm           |
|---------------------|-----------------------------------|
| Approvals           | CE, EMC, RoHS                     |
| Control mode        | ON/OFF with adjustable hysteresis |
| Depth               | 61 mm                             |
| Digit height        | 12.5 mm                           |
| Frequency           | 50-60                             |
| Galvanic isolation  | Between supply and input/output   |
| Indication          | Red LED for output status         |
| Input               | NTC, 10kOhm@25°C                  |
| IP class            | IP65                              |
| Memory              | EEPROM (10 years min)             |
| Moisture resistance | 80% Rh max, non condensing        |
| Mounting            | Panel mount                       |
| Number of digits    | 4                                 |
| Output              | Relay                             |
|                     |                                   |

| Panel size                        | 35x77 mm                      |
|-----------------------------------|-------------------------------|
| . 4115. 5125                      | OOXI 7 TIIIII                 |
| Power consumption                 | 3 VA max                      |
| Relay function                    | N/O                           |
| Relay output                      | 16 A, 250 Vac, resistive load |
| Sampling                          | 100 ms                        |
| Storage temperature max           | 70 °C                         |
| Storage temperature min           | -25 °C                        |
| Supply voltage                    | 115 V AC                      |
| Temperature operational max       | 150 °C                        |
| Temperature operational min       | -60 °C                        |
| Temperature resistance housing to | 50 °C                         |
| Weight                            | 215 g                         |