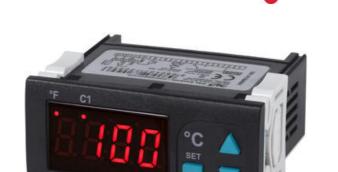

## CAL ET2411, ET2412 DIGITAL THERMOSTAT

ET2411-110-08 Thermostat, NTC, 8A Relay, 110V ac

- Designed for use with NTC sensors
- · Heating or cooling control
- 1 or 2 outputs for control and alarms

## PRODUCT DESCRIPTION

The ET24 is specifically designed for use with NTC sensors. The unit is easy to configure and use, has a large clear display for good visibility and a compact design which is fast to install.

- Range -60 to 150°C
- Single or double outputs for control and alarms
- 35 x77mm format (29 x 71mm cutout)
- Independent deviation and band alarms
- Adjustable upper and lower setpoint limits