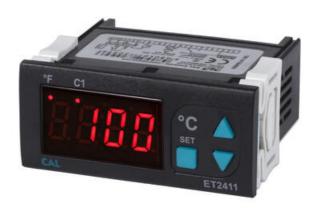

## CAL ET2411, ET2412 DIGITAL THERMOSTAT

ET2411-110-05 Thermostat, NTC, 5A Relay, 110V ac

- Designed for use with NTC sensors
- Heating or cooling control
- 1 or 2 outputs for control and alarms

## PRODUCT DESCRIPTION

The ET24 is specifically designed for use with NTC sensors. The unit is easy to configure and use, has a large clear display for good visibility and a compact design which is fast to install.

- Range -60 to 150°C
- Single or double outputs for control and alarms
- 35 x77mm format (29 x 71mm cutout)
- Independent deviation and band alarms
- Adjustable upper and lower setpoint limits