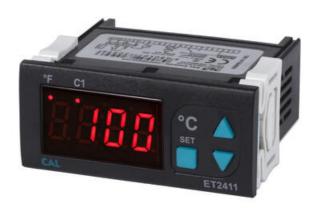

## CAL ET2411, ET2412 DIGITAL THERMOSTAT

ET2411-024-16 Thermostat, NTC, 16A Relay, 24V ac/dc

- Designed for use with NTC sensors
- · Heating or cooling control
- 1 or 2 outputs for control and alarms

## PRODUCT DESCRIPTION

The ET24 is specifically designed for use with NTC sensors. The unit is easy to configure and use, has a large clear display for good visibility and a compact design which is fast to install.

- Range -60 to 150°C
- Single or double outputs for control and alarms
- 35 x77mm format (29 x 71mm cutout)
- Independent deviation and band alarms
- Adjustable upper and lower setpoint limits