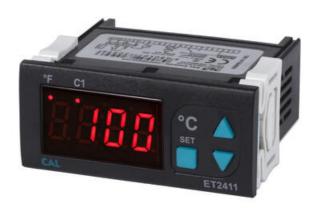

## CAL ET2411, ET2412 DIGITAL THERMOSTAT

ET2411-024-05 Thermostat, NTC, 5A Relay, 24V ac/dc

- Designed for use with NTC sensors
- · Heating or cooling control
- 1 or 2 outputs for control and alarms

## PRODUCT DESCRIPTION

The ET24 is specifically designed for use with NTC sensors. The unit is easy to configure and use, has a large clear display for good visibility and a compact design which is fast to install.

- Range -60 to 150°C
- Single or double outputs for control and alarms
- 35 x77mm format (29 x 71mm cutout)
- Independent deviation and band alarms
- Adjustable upper and lower setpoint limits