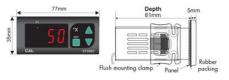

- 77 x 35mm sized
- Temperature units can be selected (specify at order)
- Zero point input shift
- C1 Relay out for temperature control
- When C1 output configuration is selected for cooling, delay time can be entered
- Selectable heating / cooling control
- In case of sensor failure, relay state can be configured as ON or OFF

## **TECHNICAL DATA**

| Ambient temperature | -25+70°C                     |
|---------------------|------------------------------|
| Approvals           | CE, RoHS                     |
| Depth               | 61 mm                        |
| Digit size          | 12.5mm, 7 segment red LED    |
| Input               | J (FeCuNi) Thermocouple      |
| IP class            | IP65                         |
| LED indication      | Output status, red LED       |
| Memory              | EEPROM (10 years min)        |
| Mounting            | Panel mount                  |
| Number of digits    | 4                            |
| Output relay        | N/O                          |
| Panel size          | 35x77 mm                     |
| Power consumption   | 3 VA max                     |
| Relay output        | 16A, 250V ac, resistive load |
|                     |                              |