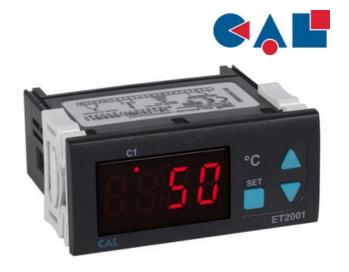

## **CAL ET2001 DIGITAL THERMOSTAT**

ET2001-J-SM-16 Thermostat, J T/C, 16A Relay, 9-30V dc / 7-24V ac

- Single output relay
- · Heating or cooling applications
- Thermocouple J

## PRODUCT DESCRIPTION

The CAL ET2001 is a small format device for basic heating or cooling applications.

Easy to configure and use, has a large clear display with good visibility and a compact design that is fast to install.

- 77 x 35mm sized
- Temperature units can be selected (specify at order)
- Zero point input shift
- C1 Relay out for temperature control
- When C1 output configuration is selected for cooling, delay time can be entered
- Selectable heating / cooling control
- In case of sensor failure, relay state can be configured as ON or OFF