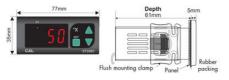

- 77 x 35mm sized
- Temperature units can be selected (specify at order)
- Zero point input shift
- C1 Relay out for temperature control
- When C1 output configuration is selected for cooling, delay time can be entered
- Selectable heating / cooling control
- In case of sensor failure, relay state can be configured as ON or OFF

## **TECHNICAL DATA**

| Ambient temperature | -25+70°C                    |
|---------------------|-----------------------------|
| Approvals           | CE, RoHS                    |
| Depth               | 61 mm                       |
| Digit size          | 12.5mm, 7 segment red LED   |
| Input               | J (FeCuNi) Thermocouple     |
| IP class            | IP65                        |
| LED indication      | Output status, red LED      |
| Memory              | EEPROM (10 years min)       |
| Mounting            | Panel mount                 |
| Number of digits    | 4                           |
| Output relay        | C/O                         |
| Panel size          | 35x77 mm                    |
| Power consumption   | 3 VA max                    |
| Relay output        | 8A, 250V ac, resistive load |