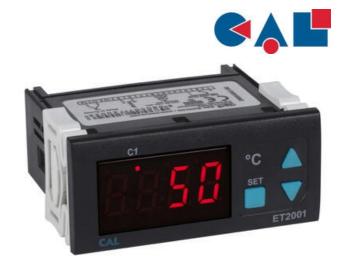

## **CAL ET2001 DIGITAL THERMOSTAT**

ET2001-J-SM-08 Thermostat, J T/C, 8A Relay, 9-30V dc / 7-24V ac

- Single output relay
- · Heating or cooling applications
- Thermocouple J

## PRODUCT DESCRIPTION

The CAL ET2001 is a small format device for basic heating or cooling applications.

Easy to configure and use, has a large clear display with good visibility and a compact design that is fast to install.

- 77 x 35mm sized
- Temperature units can be selected (specify at order)
- Zero point input shift
- C1 Relay out for temperature control
- When C1 output configuration is selected for cooling, delay time can be entered
- Selectable heating / cooling control
- In case of sensor failure, relay state can be configured as ON or OFF