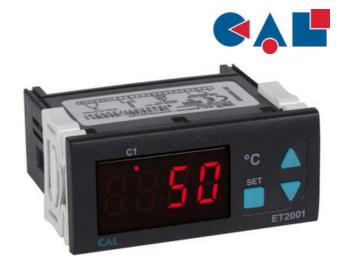

## CAL ET2001 DIGITAL THERMOSTAT

ET2001-J-SM-05 Thermostat, J T/C, 5A Relay, 9-30V dc / 7-24V ac

- Single output relay
- · Heating or cooling applications
- Thermocouple J

## PRODUCT DESCRIPTION

The CAL ET2001 is a small format device for basic heating or cooling applications.

Easy to configure and use, has a large clear display with good visibility and a compact design that is fast to install.

- 77 x 35mm sized
- Temperature units can be selected (specify at order)
- Zero point input shift
- C1 Relay out for temperature control
- When C1 output configuration is selected for cooling, delay time can be entered
- Selectable heating / cooling control
- In case of sensor failure, relay state can be configured as ON or OFF