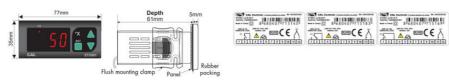

- 77 x 35mm sized
- Temperature units can be selected (specify at order)
- Zero point input shift
- C1 Relay out for temperature control
- When C1 output configuration is selected for cooling, delay time can be entered
- Selectable heating / cooling control
- In case of sensor failure, relay state can be configured as ON or OFF

## **TECHNICAL DATA**

| Ambient temperature | -25+70°C                    |
|---------------------|-----------------------------|
| Approvals           | CE, RoHS                    |
| Depth               | 61 mm                       |
| Digit size          | 12.5mm, 7 segment red LED   |
| Input               | J (FeCuNi) Thermocouple     |
| IP class            | IP65                        |
| LED indication      | Output status, red LED      |
| Memory              | EEPROM (10 years min)       |
| Mounting            | Panel mount                 |
| Number of digits    | 4                           |
| Output relay        | N/O                         |
| Panel size          | 35x77 mm                    |
| Power consumption   | 3 VA max                    |
| Relay output        | 5A, 250V ac, resistive load |