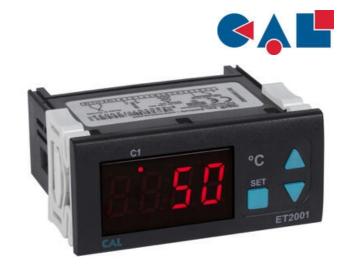

## **CAL ET2001 DIGITAL THERMOSTAT**

ET2001-J-24-16 Thermostat, J T/C, 16A Relay, 24V ac

- Single output relay
- · Heating or cooling applications
- Thermocouple J

## PRODUCT DESCRIPTION

The CAL ET2001 is a small format device for basic heating or cooling applications.

Easy to configure and use, has a large clear display with good visibility and a compact design that is fast to install.

- 77 x 35mm sized
- Temperature units can be selected (specify at order)
- Zero point input shift
- C1 Relay out for temperature control
- When C1 output configuration is selected for cooling, delay time can be entered
- Selectable heating / cooling control
- In case of sensor failure, relay state can be configured as ON or OFF