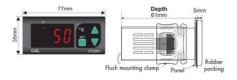

- 77 x 35mm sized
- Temperature units can be selected (specify at order)
- Zero point input shift
- C1 Relay out for temperature control
- When C1 output configuration is selected for cooling, delay time can be entered
- Selectable heating / cooling control
- In case of sensor failure, relay state can be configured as ON or OFF

## **TECHNICAL DATA**

| Ambient temperature             | -25+70°C                               |
|---------------------------------|----------------------------------------|
| Approvals                       | CE, RoHS                               |
| Depth                           | 61 mm                                  |
| Digit size                      | 12.5mm, 7 segment red LED              |
| Input                           | J (FeCuNi) Thermocouple                |
| IP class                        | IP65                                   |
| LED indication                  | Output status, red LED                 |
| Memory                          | EEPROM (10 years min)                  |
| Mounting                        | Panel mount                            |
| Number of digits                | 4                                      |
| Output relay                    | N/O                                    |
| Panel size                      | 35x77 mm                               |
|                                 |                                        |
| Power consumption               | 3 VA max                               |
| Power consumption  Relay output | 3 VA max  16A, 250V ac, resistive load |