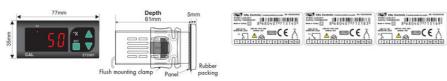

- 77 x 35mm sized
- Temperature units can be selected (specify at order)
- Zero point input shift
- C1 Relay out for temperature control
- When C1 output configuration is selected for cooling, delay time can be entered
- Selectable heating / cooling control
- In case of sensor failure, relay state can be configured as ON or OFF

## **TECHNICAL DATA**

| Ambient temperature | -25+70°C                    |
|---------------------|-----------------------------|
| Approvals           | CE, RoHS                    |
| Depth               | 61 mm                       |
| Digit size          | 12.5mm, 7 segment red LED   |
| Input               | J (FeCuNi) Thermocouple     |
| IP class            | IP65                        |
| LED indication      | Output status, red LED      |
| Memory              | EEPROM (10 years min)       |
| Mounting            | Panel mount                 |
| Number of digits    | 4                           |
| Output relay        | C/O                         |
| Panel size          | 35x77 mm                    |
| Power consumption   | 3 VA max                    |
| Relay output        | 8A, 250V ac, resistive load |