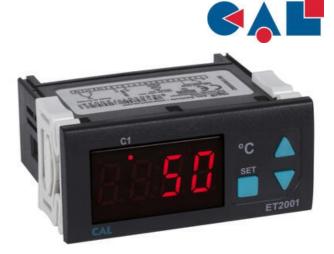

## CAL ET2001 DIGITAL THERMOSTAT

ET2001-J-24-08 Thermostat, J T/C, 8A Relay, 24V ac

## PRODUCT DESCRIPTION

The CAL ET2001 is a small format device for basic heating or cooling applications.

Easy to configure and use, has a large clear display with good visibility and a compact design that is fast to install.

- 77 x 35mm sized
- Temperature units can be selected (specify at order)
- Zero point input shift
- C1 Relay out for temperature control
- When C1 output configuration is selected for cooling, delay time can be entered
- Selectable heating / cooling control
- In case of sensor failure, relay state can be configured as ON or OFF