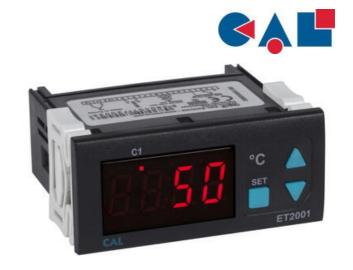

## **CAL ET2001 DIGITAL THERMOSTAT**

ET2001-J-24-05 Thermostat, J T/C, 5A Relay, 24V ac

- Single output relay
- · Heating or cooling applications
- Thermocouple J

## PRODUCT DESCRIPTION

The CAL ET2001 is a small format device for basic heating or cooling applications.

Easy to configure and use, has a large clear display with good visibility and a compact design that is fast to install.

- 77 x 35mm sized
- Temperature units can be selected (specify at order)
- Zero point input shift
- C1 Relay out for temperature control
- When C1 output configuration is selected for cooling, delay time can be entered
- Selectable heating / cooling control
- In case of sensor failure, relay state can be configured as ON or OFF