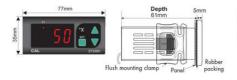

- 77 x 35mm sized
- Temperature units can be selected (specify at order)
- Zero point input shift
- C1 Relay out for temperature control
- When C1 output configuration is selected for cooling, delay time can be entered
- Selectable heating / cooling control
- In case of sensor failure, relay state can be configured as ON or OFF

## **TECHNICAL DATA**

| Ambient temperature     | -25+70°C                  |
|-------------------------|---------------------------|
| Approvals               | CE, RoHS                  |
| Depth                   | 61 mm                     |
| Digit size              | 12.5mm, 7 segment red LED |
| Input                   | J (FeCuNi) Thermocouple   |
| IP class                | IP65                      |
| LED indication          | Output status, red LED    |
| Memory                  | EEPROM (10 years min)     |
| Mounting                | Panel mount               |
| Number of digits        |                           |
| · ·                     | 4                         |
| Output relay            | N/O                       |
|                         |                           |
| Output relay            | N/O                       |
| Output relay Panel size | N/O<br>35x77 mm           |