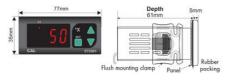

- 77 x 35mm sized
- Temperature units can be selected (specify at order)
- Zero point input shift
- C1 Relay out for temperature control
- When C1 output configuration is selected for cooling, delay time can be entered
- Selectable heating / cooling control
- In case of sensor failure, relay state can be configured as ON or OFF

## **TECHNICAL DATA**

| Ambient temperature     | -25+70°C                  |
|-------------------------|---------------------------|
| Approvals               | CE, RoHS                  |
| Depth                   | 61 mm                     |
| Digit size              | 12.5mm, 7 segment red LED |
| Input                   | J (FeCuNi) Thermocouple   |
| IP class                | IP65                      |
| LED indication          | Output status, red LED    |
| Memory                  | EEPROM (10 years min)     |
| Mounting                | Panel mount               |
| Number of digits        |                           |
| · ·                     | 4                         |
| Output relay            | C/O                       |
|                         |                           |
| Output relay            | C/O                       |
| Output relay Panel size | C/O<br>35x77 mm           |