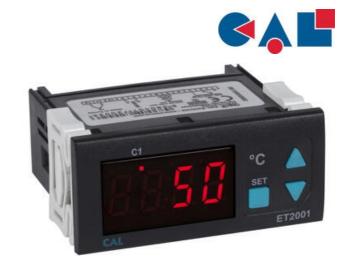

## **CAL ET2001 DIGITAL THERMOSTAT**

ET2001-J-230-08 Thermostat, J T/C, 8A Relay, 240V ac

- Single output relay
- · Heating or cooling applications
- Thermocouple J

## PRODUCT DESCRIPTION

The CAL ET2001 is a small format device for basic heating or cooling applications.

Easy to configure and use, has a large clear display with good visibility and a compact design that is fast to install.

- 77 x 35mm sized
- Temperature units can be selected (specify at order)
- Zero point input shift
- C1 Relay out for temperature control
- When C1 output configuration is selected for cooling, delay time can be entered
- Selectable heating / cooling control
- In case of sensor failure, relay state can be configured as ON or OFF