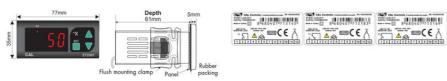

## CAL ET2001 DIGITAL THERMOSTAT

ET2001-J-110-16 Thermostat, J T/C, 16A Relay, 110V ac

· Heating or cooling applications

**C1** 

## PRODUCT DESCRIPTION

• Single output - relay

• Thermocouple J

The CAL ET2001 is a small format device for basic heating or cooling applications.

Easy to configure and use, has a large clear display with good visibility and a compact design that is fast to install.

- 77 x 35mm sized
- Temperature units can be selected (specify at order)
- Zero point input shift
- C1 Relay out for temperature control
- When C1 output configuration is selected for cooling, delay time can be entered
- Selectable heating / cooling control
- In case of sensor failure, relay state can be configured as ON or OFF

## **TECHNICAL DATA**

| Ambient temperature | -25+70°C                     |
|---------------------|------------------------------|
| Approvals           | CE, RoHS                     |
| Depth               | 61 mm                        |
| Digit size          | 12.5mm, 7 segment red LED    |
| Input               | J (FeCuNi) Thermocouple      |
| IP class            | IP65                         |
| LED indication      | Output status, red LED       |
| Memory              | EEPROM (10 years min)        |
| Mounting            | Panel mount                  |
| Number of digits    | 4                            |
| Output relay        | N/O                          |
| Panel size          | 35x77 mm                     |
| Power consumption   | 3 VA max                     |
| Relay output        | 16A, 250V ac, resistive load |