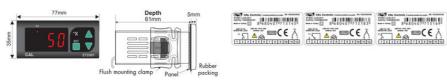

## PRODUCT DESCRIPTION

The CAL ET2001 is a small format device for basic heating or cooling applications.

Easy to configure and use, has a large clear display with good visibility and a compact design that is fast to install.

- 77 x 35mm sized
- Temperature units can be selected (specify at order)
- Zero point input shift
- C1 Relay out for temperature control
- When C1 output configuration is selected for cooling, delay time can be entered
- Selectable heating / cooling control
- In case of sensor failure, relay state can be configured as ON or OFF

## **TECHNICAL DATA**

| Ambient temperature | -25+70°C                    |
|---------------------|-----------------------------|
| Approvals           | CE, RoHS                    |
| Depth               | 61 mm                       |
| Digit size          | 12.5mm, 7 segment red LED   |
| Input               | J (FeCuNi) Thermocouple     |
| IP class            | IP65                        |
| LED indication      | Output status, red LED      |
| Memory              | EEPROM (10 years min)       |
| Mounting            | Panel mount                 |
| Number of digits    | 4                           |
| Output relay        | C/O                         |
| Panel size          | 35x77 mm                    |
| Power consumption   | 3 VA max                    |
| Relay output        | 8A, 250V ac, resistive load |