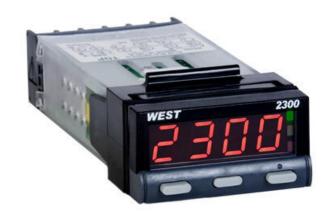

# WEST - N2300 1/32 DIN INDICATOR AND CONTROLLER

N2300212210 Controller, SSR & Relay, RS485, Green Display, 24V ac/dc

- Red or green display
- Two process alarms
- · Manual or easy tune
- Setpoint lock

### PRODUCT DESCRIPTION

The West 2300 is available as an indicator or controller. Small size does not come at the expense of features, they have large 10mm high displays, 2 amp relays and full 3-wire PT100 inputs. The controller features our hands-free Easy Tune PID algorithm.