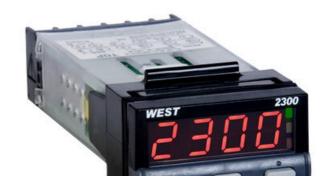

# WEST - N2300 1/32 DIN INDICATOR AND CONTROLLER

N2300212010 Controller, SSR & Relay, RS485, Green Display, 100-240V ac

- Red or green display
- Two process alarms
- · Manual or easy tune
- Setpoint lock

### PRODUCT DESCRIPTION

The West 2300 is available as an indicator or controller. Small size does not come at the expense of features, they have large 10mm high displays, 2 amp relays and full 3-wire PT100 inputs. The controller features our hands-free Easy Tune PID algorithm.