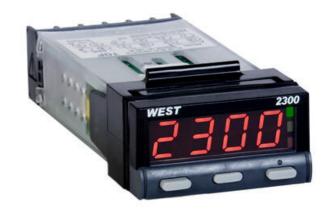

## WEST - N2300 1/32 DIN INDICATOR AND **CONTROLLER**

N2300211310 Controller, SSR & 2 x Relay, Red Display, 24V ac/dc

- Red or green display
- Two process alarms
- Manual or easy tune
- Setpoint lock

## PRODUCT DESCRIPTION

The West 2300 is available as an indicator or controller. Small size does not come at the expense of features, they have large 10mm high displays, 2 amp relays and full 3-wire PT100 inputs. The controller features our hands-free Easy Tune PID algorithm.