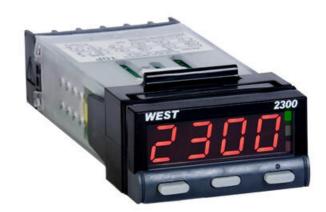

N2300211010 Controller, SSR & 2 x Relay, Green Display, 100-240V ac

- Red or green display
- Two process alarms
- · Manual or easy tune
- Setpoint lock

## PRODUCT DESCRIPTION

The West 2300 is available as an indicator or controller. Small size does not come at the expense of features, they have large 10mm high displays, 2 amp relays and full 3-wire PT100 inputs. The controller features our hands-free Easy Tune PID algorithm.