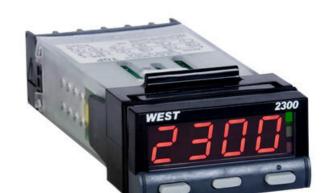

# WEST - N2300 1/32 DIN INDICATOR AND CONTROLLER

N2300210110 Controller, SSR & Relay, Red Display, 100-240V ac

- Red or green display
- Two process alarms
- Manual or easy tune
- Setpoint lock

### PRODUCT DESCRIPTION

The West 2300 is available as an indicator or controller. Small size does not come at the expense of features, they have large 10mm high displays, 2 amp relays and full 3-wire PT100 inputs. The controller features our hands-free Easy Tune PID algorithm.