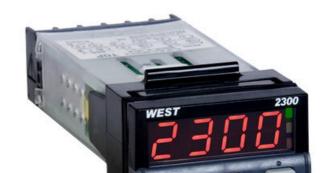

# WEST - N2300 1/32 DIN INDICATOR AND CONTROLLER

N2300122110 Controller, Relay & SSR, RS485, Red Display, 100-240V ac

- Red or green display
- Two process alarms
- · Manual or easy tune
- Setpoint lock

### PRODUCT DESCRIPTION

The West 2300 is available as an indicator or controller. Small size does not come at the expense of features, they have large 10mm high displays, 2 amp relays and full 3-wire PT100 inputs. The controller features our hands-free Easy Tune PID algorithm.